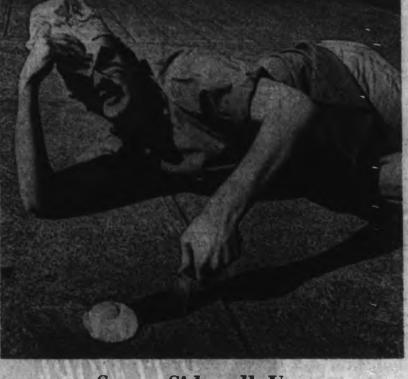

#### Sunny Sidewalk Up

Is district heat wave hot enough to sizzle egg sunny side up on sidewalk? To answer question of day, short order cook Alan Talbot, 18, of 880

Colville, did just that on Douglas Street Monday. Later, he was happy to return to cool kitchen and conventional stove.—(Jim Ryan)